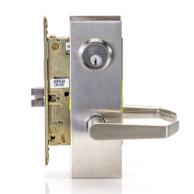

#### **ASSORTED LITE KIT OPTIONS**

**GRADE 1 CYLINDRICAL LOCKSET** 

**GRADE 1 EXIT DEVICE WITH TRIM** 

GRADE 1 MORTISE LOCK W/ DEADBOLT

**GRADE 1 DOOR CLOSER W/ PARALLEL ARM** 

Many More Hardware Options Available