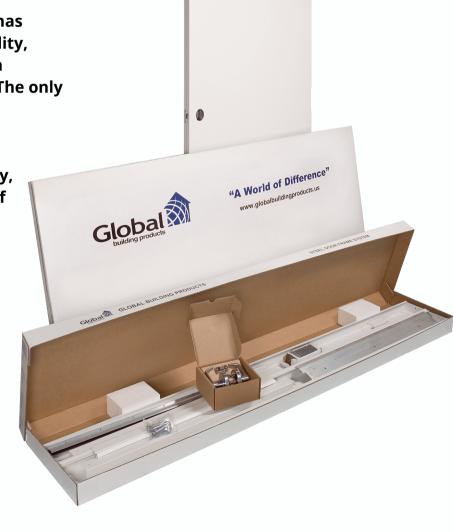

#### WITH PREMIUM POWDER COATED FINISH

The Global Knock-Down Door is a premium product for the commercial construction industry. Global has unveiled the first and only powder-coated door system to the industry. The Global Knock Down Door has distinguished itself as the leader in quality, touting a robust 18 gauge door leaf with durable heavy-duty Grade 1 hardware. The only difference between this door and the Preassembled is that the Knock-Down comes in a box as opposed to prehung. From initial fabrication to final assembly, the Global Preassembled Door sets itself apart from its competitionin both performance and aethethics.

## "Better Doors Make Better Buildings"

The Knock Down door system comes in 2 different frame sizes, 8-1/4" and 5-3/4". This door system is perfect for those who have door assemblers onsite, as the door, frame and hardware components are shipped loose. The exceptional quality of the components makes for a exceptional door system once it's assembled.