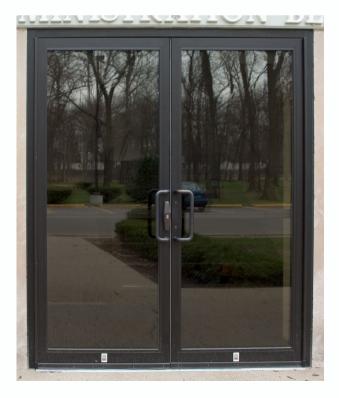

## STOREFRONT

## FOR COMMERICAL & METAL BUILDINGS

The Global Storefront Door System is completely pre-glazed, preassembled and pre-hung. The door, frame, glass and hardware are all installed in our factory-controlled environment so it's completely ready for install when it hits the job site. This ground-breaking concept completely eliminates the builders' need to contract a local glass shop.

## **Standard Features Include:**

- Push/Pull Hardware
- Deadbolt with Inside Thumbturn
- Grade 1 Closer w/ Parallel Arm
- 1" Clear Tempered Glass w/ Option for Low E and Tint.
- Dark Bronze Anodized, Clear Anodized, White Painted Finishes Available
- Optional Subframe for Metal Building Girt Installation.
- Transom and Side Lite Options Available Upon Request.
- Additional hardware options available upon request (exit device, electric strikes, etc.
- Optional 10" Bottom Rail for ADA Compliance

## "Better Doors Make Better Buildings"

STOREFRONT DOORS COME PREASSMEBLED, PREGLAZED, AND PREHUNG. THIS ELIMINATES THE NEED TO CONTRACT A LOCAL GLASS SHOP. THE STOREFRONT DOOR INSTALLS THE SAME WAY THE PREASSEMBLED STEEL DOOR DOES: EASILY & EFFICIENTLY.

**DOUBLE DOORS** 

DOORS WITH SMALL SIDE LITES AND/OR TRANSOMS

4911 Green Ct, Elkhart, IN 46516 | 574-296-6868 | globalbuildingproducts.us