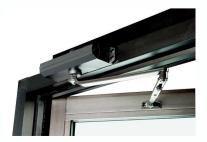

## **Standard Features Include:**

- Push/Pull Hardware
- Deadbolt with Inside Thumbturn
- Grade 1 Closer w/ Parallel Arm
- 1" Clear Tempered Glass w/ Option for Low E and Tint.
- Dark Bronze Anodized, Clear Anodized, White Painted Finishes Available
- Optional Subframe for Metal Building Girt Installation.
- Transom and Side Lite Options Available Upon Request.
- Additional hardware options available upon request (exit device, electric strikes, etc.
- Optional 10" Bottom Rail for ADA Compliance