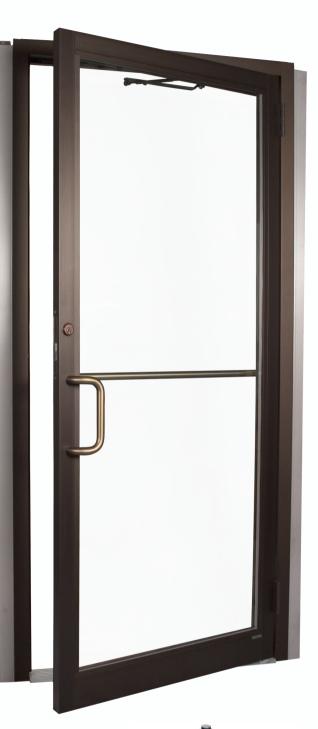

## STOREFRONT

## FOR COMMERICAL & METAL BUILDINGS

The Global Storefront Door System is completely pre-glazed, preassembled and pre-hung. The door, frame, glass and hardware are all installed in our factory-controlled environment so it's completely ready for install when it hits the job site. This ground-breaking concept completely eliminates the builders' need to contract a local glass shop.

## "Better Doors Make Better Buildings"

STOREFRONT DOORS COME PREASSMEBLED, PREGLAZED, AND PREHUNG. THIS ELIMINATES THE NEED TO CONTRACT A LOCAL GLASS SHOP. THE STOREFRONT DOOR INSTALLS THE SAME WAY THE PREASSEMBLED STEEL DOOR DOES: EASILY & EFFICIENTLY.