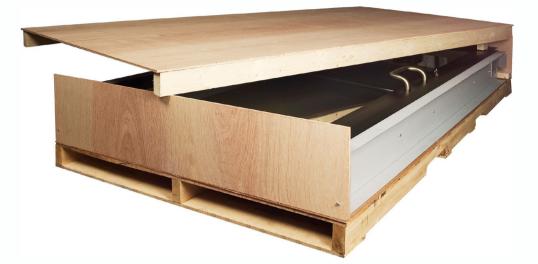

## FOR COMMERICAL & METAL BUILDINGS

The Global Storefront Door System is completely pre-glazed, preassembled and pre-hung. The door, frame, glass and hardware are all installed in our factory-controlled environment so it's completely ready for install when it hits the job site. This ground-breaking concept completely eliminates the builders' need to contract a local glass shop.

## "Better Doors Make Better Buildings"

STOREFRONT DOORS COME PREASSMEBLED, PREGLAZED, AND PREHUNG. THIS ELIMINATES THE NEED TO CONTRACT A LOCAL GLASS SHOP. THE STOREFRONT DOOR INSTALLS THE SAME WAY THE PREASSEMBLED STEEL DOOR DOES: EASILY & EFFICIENTLY.