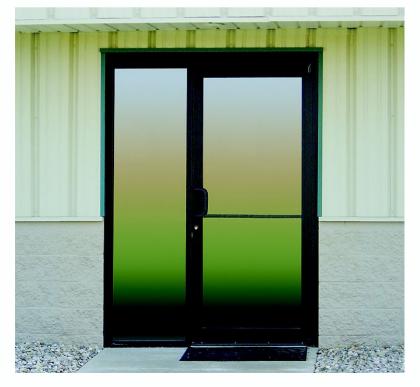

## STOREFRONT

## FOR COMMERICAL & METAL BUILDINGS

The Global Storefront Door System is completely pre-glazed, preassembled and pre-hung. The door, frame, glass and hardware are all installed in our factory-controlled environment so it's completely ready for install when it hits the job site. This ground-breaking concept completely eliminates the builders' need to contract a local glass shop.

## **Standard Features Include:**

- Push/Pull Hardware
- Deadbolt with Inside Thumbturn
- Grade 1 Closer w/ Parallel Arm
- 1" Clear Tempered Glass w/ Option for Low E and Tint.
- Dark Bronze Anodized, Clear Anodized, White Painted Finishes Available
- Optional Subframe for Metal Building Girt Installation.
- Transom and Side Lite Options Available Upon Request.
- Additional hardware options available upon request (exit device, electric strikes, etc.
- Optional 10" Bottom Rail for ADA Compliance

## "Better Doors Make Better Buildings"

STOREFRONT DOORS COME PREASSMEBLED, PREGLAZED, AND PREHUNG. THIS ELIMINATES THE NEED TO CONTRACT A LOCAL GLASS SHOP. THE STOREFRONT DOOR INSTALLS THE SAME WAY THE PREASSEMBLED STEEL DOOR DOES: EASILY & EFFICIENTLY.

**DOUBLE DOORS** 

DOORS WITH SMALL SIDE LITES AND/OR TRANSOMS

4911 Green Ct, Elkhart, IN 46516 | 574-296-6868 | globalbuildingproducts.us