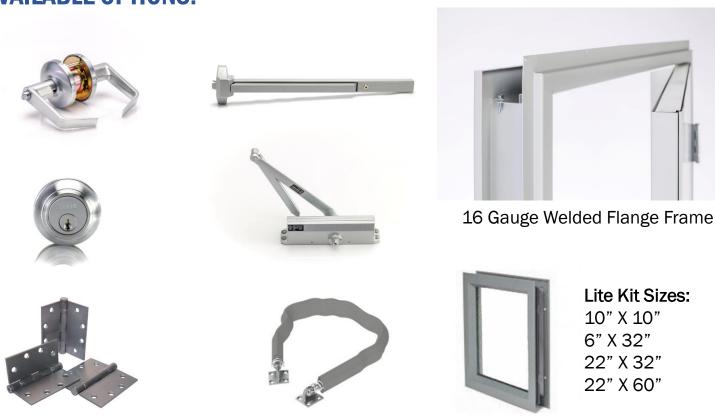

| FD80                          | FD81                        | FD85                        |
|-------------------------------------|-------------------------------|-----------------------------|-----------------------------|
| Rough Opening<br>Dimensions         | 36" X 80"                     | 38" X 81"                   | 38" X 85"                   |
| Door Size                           | 34-3/4" X 78-5/8" x<br>1-3/4" | 35-3/4" X 79-1/8"<br>(3068) | 35-3/4" X 83-1/8"<br>(3070) |
| Exterior Surface<br>Flange          | 38-1/2" X 82-3/4"             | 40-3/8" X 83-5/8"           | 40-3/8" X 87-5/8"           |
| Interior Door<br>Overall Frame Size | 35-5/8" X 79-3/4"             | 37-3/8" X 80-1/2"           | 37-3/8" X 84-1/2"           |

## **AVAILABLE OPTIONS:**