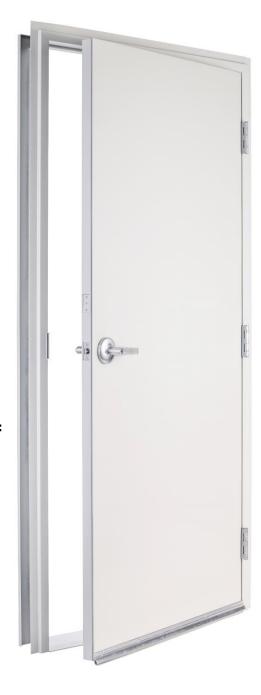

#### FOR MODULAR BUILDINGS

The Global Mod Door is a premium product & solution to the modular industry. Global touts the only powder coated door system in its class. From initial fabrication to final assembly, the Global Modular Door sets itself apart from the competition in both quality and performance. When adding our exceptional level of customer service, it's a combination that cannot be beat.

### **Features Include:**

- Perimeter Nail Flange for Easy Installation
- 20 Gauge Powder Coated, Insulated Door Leaf
- 16 Gauge Powder Coated Welded Frame
- NRP Ball-Bearing Hinges
- Aluminum ADA Compliant Threshold
- Surface-Mounted Sweep w/ Drip Cap
- Surface Applied Weather-seal
- Cylindrical 161 Lock Prep
- Invisible Deadbolt Prep